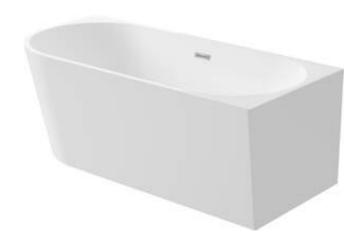

## SILIA Acrylic bathtub, corner/freestanding

**Product code:** KDS\_016P **EAN:** 5907650830849

Color: white

Warranty [years]: 2

| В | 2 | ŀ | Ь | ŀ |   | h |
|---|---|---|---|---|---|---|
| ப | a | L |   | L | u | u |

| Material            | acrylic                    |
|---------------------|----------------------------|
| Width [mm]          | 750                        |
| Length [mm]         | 1600                       |
| Height [mm]         | 580                        |
| Installation method | wall-mounted, freestanding |

## Features:

- Easy to clean and maintain
- Flexible arrangement free-standing or back-to-wall bathtub
- The set includes a waste trap with a click-clack plug
- Freedom in choosing the faucet wall-mounted, concealed or floormounted
- Dedicated cleaning agent, safe for cleaned surfaces
- \* Durable acrylic material that maintains its shine and color
- Only the best materials, the quality of which has been confirmed by laboratory tests