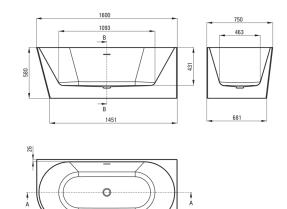

| Material            | acrylic                    |
|---------------------|----------------------------|
| Width [mm]          | 750                        |
| Length [mm]         | 1600                       |
| Height [mm]         | 580                        |
| Installation method | wall-mounted, freestanding |