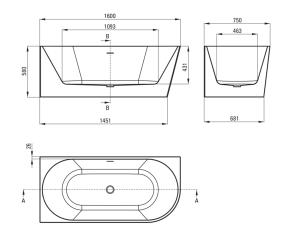

| Material            | acrylic                    |
|---------------------|----------------------------|
| Width [mm]          | 750                        |
| Length [mm]         | 1600                       |
| Height [mm]         | 580                        |
| Installation method | wall-mounted, freestanding |