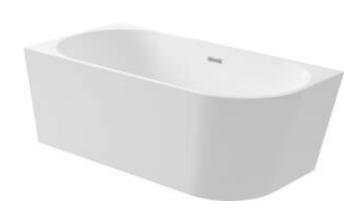

## SILIA Acrylic bathtub, corner/freestanding

**Product code:** KDS\_016L **EAN:** 5907650830832

Color: white

Warranty [years]: 2

| В | а | t | h | t | u | h |
|---|---|---|---|---|---|---|
|   |   |   |   |   |   |   |

## Features:

- Easy to clean and maintain
- Flexible arrangement free-standing or back-to-wall bathtub
- The set includes a waste trap with a click-clack plug
- Freedom in choosing the faucet wall-mounted, concealed or floor-mounted
- Dedicated cleaning agent, safe for cleaned surfaces
- \* Durable acrylic material that maintains its shine and color
- Only the best materials, the quality of which has been confirmed by laboratory tests