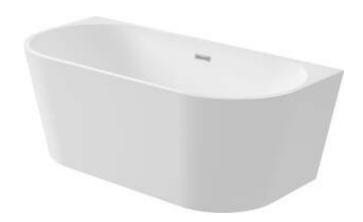

## SILIA Acrylic bathtub, back-to-wall/

## freestanding

**Product code**: KDS\_015W **EAN**: 5907650830801

Color: white

Warranty [years]: 2

| В | а | t | h | t | u | h |
|---|---|---|---|---|---|---|
|   |   |   |   |   |   |   |

| Material            | acrylic                    |
|---------------------|----------------------------|
| Width [mm]          | 750                        |
| Length [mm]         | 1500                       |
| Height [mm]         | 580                        |
| Installation method | wall-mounted, freestanding |