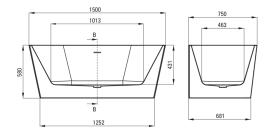

## freestanding

**Product code**: KDS\_015W **EAN**: 5907650830801

Color: white

Warranty [years]: 2

| В | а | t | h | t | u | h |
|---|---|---|---|---|---|---|
|   |   |   |   |   |   |   |

| Material            | acrylic                    |
|---------------------|----------------------------|
| Width [mm]          | 750                        |
| Length [mm]         | 1500                       |
| Height [mm]         | 580                        |
| Installation method | wall-mounted, freestanding |