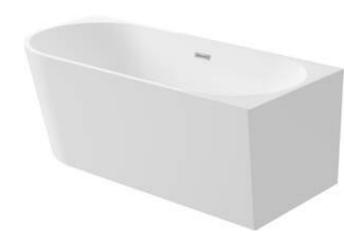

## SILIA Acrylic bathtub, corner/freestanding

**Product code:** KDS\_015P **EAN:** 5907650830863

Color: white

Warranty [years]: 2

| Bal | thtu | b |
|-----|------|---|
|-----|------|---|

| Material            | acrylic                    |
|---------------------|----------------------------|
| Width [mm]          | 750                        |
| Length [mm]         | 1500                       |
| Height [mm]         | 580                        |
| Installation method | wall-mounted, freestanding |