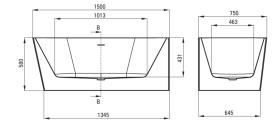

## SILIA Acrylic bathtub, corner/freestanding

**Product code:** KDS\_015P **EAN:** 5907650830863

Color: white

Warranty [years]: 2

| Bal | thtu | b |
|-----|------|---|
|-----|------|---|

| Material            | acrylic                    |
|---------------------|----------------------------|
| Width [mm]          | 750                        |
| Length [mm]         | 1500                       |
| Height [mm]         | 580                        |
| Installation method | wall-mounted, freestanding |