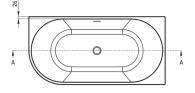

## SILIA Acrylic bathtub, corner/freestanding

**Product code:** KDS\_015P **EAN:** 5907650830863

Color: white

Warranty [years]: 2

| Bal | thtu | b |
|-----|------|---|
|-----|------|---|

| Material            | acrylic                    |
|---------------------|----------------------------|
| Width [mm]          | 750                        |
| Length [mm]         | 1500                       |
| Height [mm]         | 580                        |
| Installation method | wall-mounted, freestanding |