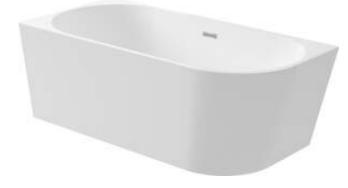

## SILIA Acrylic bathtub, corner/freestanding

Product code: KDS\_015L EAN: 5907650830856 Color: white Warranty [years]: 2

## Features:

- Flexible arrangement free-standing or back-to-wall bathtub
- The set includes a waste trap with a click-clack plug
- Freedom in choosing the faucet wall-mounted, concealed or floormounted
- Easy to clean and maintain
- Dedicated cleaning agent, safe for cleaned surfaces
- Durable acrylic material that maintains its shine and color
- Only the best materials, the quality of which has been confirmed by laboratory tests