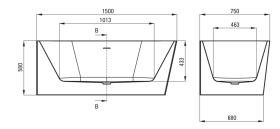

## Bathtub

| Material            | acrylic                    |
|---------------------|----------------------------|
| Width [mm]          | 750                        |
| Length [mm]         | 1500                       |
| Height [mm]         | 580                        |
| Installation method | wall-mounted, freestanding |