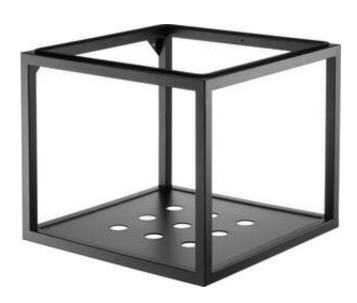

## Wall-mounted bathroom console

**Product code**: CSW\_X60A **EAN**: 5908212079157

Color: nero

Warranty [years]: 2

| Furniture           |          |
|---------------------|----------|
| Width [mm]          | 500      |
| Length [mm]         | 600      |
| Height [mm]         | 415      |
| Installation method | standing |
| Reversible          | Yes      |

## Features:

- \* Console manufactured in Poland
- Easy care
- Powder coated steel
- Reversible console
- Towel hanger
- Console equipped with a metal shelf
- Only the best materials, the quality of which has been confirmed by laboratory tests
- Solid and durable steel construction
- Dedicated cleaning agent, safe for cleaned surfaces
- \* Produced in Bio-Care technology