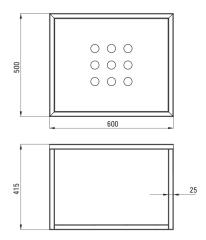

## Wall-mounted bathroom console

**Product code**: CSW\_X60A **EAN**: 5908212079157

Color: nero

Warranty [years]: 2

| Furniture           |          |
|---------------------|----------|
| Width [mm]          | 500      |
| Length [mm]         | 600      |
| Height [mm]         | 415      |
| Installation method | standing |
| Reversible          | Yes      |