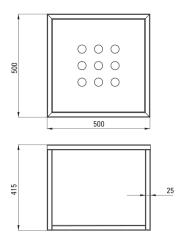

## Wall-mounted bathroom console

**Product code**: CSW\_X50A **EAN**: 5908212079140

Color: nero

Warranty [years]: 2

| Furniture           |          |
|---------------------|----------|
| Width [mm]          | 500      |
| Length [mm]         | 500      |
| Height [mm]         | 415      |
| Installation method | standing |
| Reversible          | Yes      |