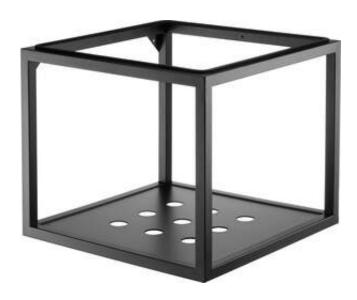

## Wall-mounted bathroom console

**Product code**: CSW\_X50A **EAN**: 5908212079140

Color: nero

Warranty [years]: 2

| Furniture           |          |
|---------------------|----------|
| Width [mm]          | 500      |
| Length [mm]         | 500      |
| Height [mm]         | 415      |
| Installation method | standing |
| Reversible          | Yes      |

## Features:

- Console manufactured in Poland
- Easy care
- Powder coated steel
- Reversible console
- Towel hanger
- Console equipped with a metal shelf
- Only the best materials, the quality of which has been confirmed by laboratory tests
- Solid and durable steel construction
- Dedicated cleaning agent, safe for cleaned surfaces
- \* Produced in Bio-Care technology