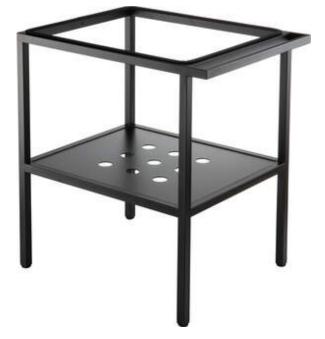

## Standing bathroom console

Product code: CST\_X60A EAN: 5908212063514 Color: nero Warranty [years]: 2

## Furniture

| Width [mm]          | 500      |
|---------------------|----------|
| Length [mm]         | 665      |
| Height [mm]         | 700      |
| Installation method | standing |
| Reversible          | Yes      |

## Features:

- · Adjustable feet for easy leveling of the console
- Solid and durable steel construction
- Easy care
- Reversible console
- Towel hanger
- Console equipped with a metal shelf
- Only the best materials, the quality of which has been confirmed by laboratory tests
- Dedicated cleaning agent, safe for cleaned surfaces
- Produced in Bio-Care technology