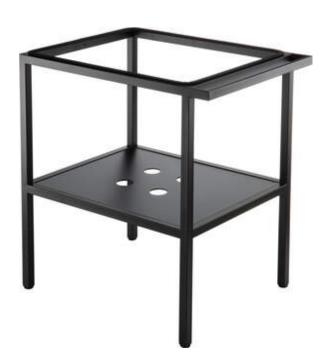

## Standing bathroom console

Product code: CST\_X50B EAN: 5908212066799

Color: nero

Warranty [years]: 2

| Furniture           |          |
|---------------------|----------|
| Width [mm]          | 400      |
| Length [mm]         | 565      |
| Height [mm]         | 750      |
| Installation method | standing |
| Reversible          | Yes      |

## Features:

- · Adjustable feet for easy leveling of the console
- Solid and durable steel construction
- Easy care
- Powder coated steel
- Reversible console
- Towel hanger
- Console equipped with a metal shelf
- Produced in Bio-Care technology
- Only the best materials, the quality of which has been confirmed by laboratory tests
- \* Dedicated cleaning agent, safe for cleaned surfaces