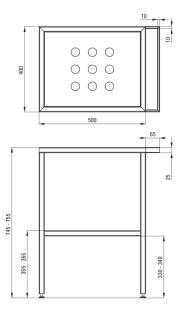

## Standing bathroom console

Product code: CST\_X50B EAN: 5908212066799

Color: nero

Warranty [years]: 2

| Furniture           |          |
|---------------------|----------|
| Width [mm]          | 400      |
| Length [mm]         | 565      |
| Height [mm]         | 750      |
| Installation method | standing |
| Reversible          | Yes      |