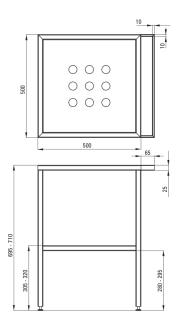

## Standing bathroom console

Product code: CST\_X50A EAN: 5908212063507

Color: nero

Warranty [years]: 2

| Furniture           |          |
|---------------------|----------|
| Width [mm]          | 500      |
| Length [mm]         | 565      |
| Height [mm]         | 700      |
| Installation method | standing |
| Reversible          | Yes      |