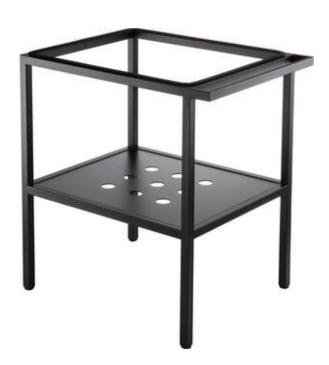

## Standing bathroom console

Product code: CST\_X50A EAN: 5908212063507

Color: nero

Warranty [years]: 2

| Furniture           |          |
|---------------------|----------|
| Width [mm]          | 500      |
| Length [mm]         | 565      |
| Height [mm]         | 700      |
| Installation method | standing |
| Reversible          | Yes      |

## Features:

- \* Console manufactured in Poland
- · Adjustable feet for easy leveling of the console
- \* Solid and durable steel construction
- Easy care
- Powder coated steel
- Reversible console
- Towel hanger
- Console equipped with a metal shelf
- Only the best materials, the quality of which has been confirmed by laboratory tests
- Dedicated cleaning agent, safe for cleaned surfaces
- Produced in Bio-Care technology