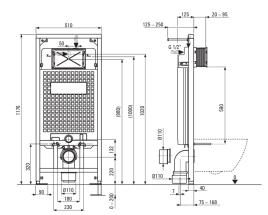

## Concealed toilet frame

| Width [mm]  | 510  |  |
|-------------|------|--|
| Height [mm] | 1176 |  |
| Depth [mm]  | 160  |  |

🐝 deante