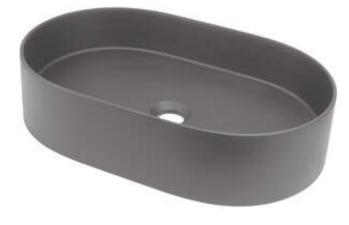

## SILIA Granite washbasin, countertop

🐝 deante

Product code: CQS\_TU6S EAN: 5907650828174 Color: anthracite metallic Warranty [years]: 10

Tolerancja wymiarów ±5% dla wartości do 200 mm i ±3% dla wartości powyżej 200 mm All dimensions in mm tolerance ±5% for below 200 mm and ±3% for above 200 mm

## Washbasin

| Material    | granite |
|-------------|---------|
| Width [mm]  | 350     |
| Length [mm] | 550     |