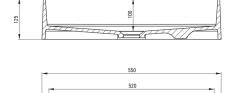

## SILIA Granite washbasin, countertop

🐝 deante

Product code: CQS\_TU6S EAN: 5907650828174 Color: anthracite metallic Warranty [years]: 10

Tolerancja wymiarów ±5% dla wartości do 200 mm i ±3% dla wartości powyżej 200 mm All dimensions in mm tolerance ±5% for below 200 mm and ±3% for above 200 mm

## Washbasin

| Material    | granite |
|-------------|---------|
| Width [mm]  | 350     |
| Length [mm] | 550     |