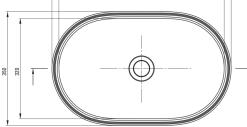

## SILIA Granite washbasin, countertop

🐝 deante

Product code: CQS\_TU6S EAN: 5907650828174 Color: anthracite metallic Warranty [years]: 10

Tolerancja wymiarów ±5% dla wartości do 200 mm i ±3% dla wartości powyżej 200 mm All dimensions in mm tolerance ±5% for below 200 mm and ±3% for above 200 mm

## Washbasin

| Material    | granite |
|-------------|---------|
| Width [mm]  | 350     |
| Length [mm] | 550     |