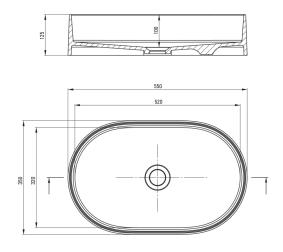

## Granite washbasin, countertop

Product code: CQS\_SU6S EAN: 5907650828204 Color: metallic grey Warranty [years]: 10

| Washbasin   |         |  |
|-------------|---------|--|
| Material    | granite |  |
| Width [mm]  | 350     |  |
| Length [mm] | 550     |  |

Tolerancja wymiarów  $\pm 5\%$  dla wartości do 200 mm i  $\pm 3\%$  dla wartości powyżej 200 mm All dimensions in mm tolerance  $\pm 5\%$  for below 200 mm and  $\pm 3\%$  for above 200 mm