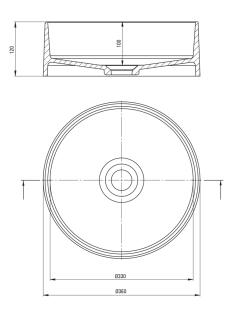

## Granite washbasin, countertop

Product code: CQS\_SU4S EAN: 5907650813842 Color: metallic grey Warranty [years]: 10

| Washbasin           |                     |
|---------------------|---------------------|
| Material            | granite             |
| Width [mm]          | 360                 |
| Height [mm]         | 120                 |
| Installation method | countertop/standing |

Tolerancja wymiarów  $\pm5\%$  dla wartości do 200 mm i  $\pm3\%$  dla wartości powyżej 200 mm All dimensions in mm tolerance  $\pm5\%$  for below 200 mm and  $\pm3\%$  for above 200 mm