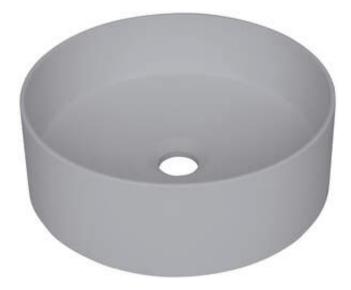

## Granite washbasin, countertop

Product code: CQS\_SU4S EAN: 5907650813842 Color: metallic grey Warranty [years]: 10

| Washbasin           |                     |
|---------------------|---------------------|
| Material            | granite             |
| Width [mm]          | 360                 |
| Height [mm]         | 120                 |
| Installation method | countertop/standing |