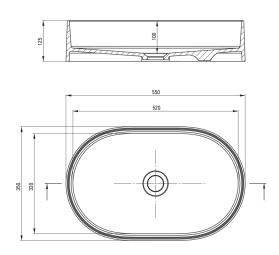

## Granite washbasin, countertop

**Product code:** CQS\_NU6S **EAN:** 5907650828181

Color: nero

Warranty [years]: 10

| Material    | granite |
|-------------|---------|
| Width [mm]  | 350     |
| Length [mm] | 550     |

Tolerancja wymiarów  $\pm5\%$  dla wartości do 200 mm i  $\pm3\%$  dla wartości powyżej 200 mm All dimensions in mm tolerance  $\pm5\%$  for below 200 mm and  $\pm3\%$  for above 200 mm