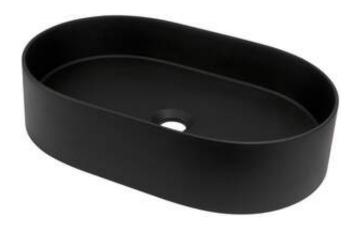

## **SILIA**

## Granite washbasin, countertop

**Product code:** CQS\_NU6S **EAN:** 5907650828181

Color: nero

Warranty [years]: 10

| Material    | granite |
|-------------|---------|
| Width [mm]  | 350     |
| Length [mm] | 550     |

## Features:

- Only the best materials, the quality of which has been confirmed by laboratory tests
- \* Hydrophobic properties repel water molecules
- Properties of Deante granite: resistance to impact, high temperature, discoloration, thermal shock
- Dedicated cleaning agent, safe for cleaned surfaces