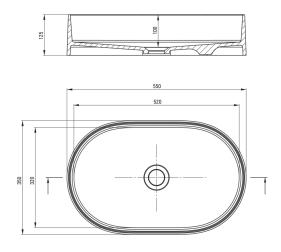

## Granite washbasin, countertop

**Product code:** CQS\_AU6S **EAN:** 5907650828198

Color: alabaster
Warranty [years]: 10

| Material    | granite |
|-------------|---------|
| Width [mm]  | 350     |
| Length [mm] | 550     |

Tolerancja wymiarów  $\pm5\%$  dla wartości do 200 mm i  $\pm3\%$  dla wartości powyżej 200 mm All dimensions in mm tolerance  $\pm5\%$  for below 200 mm and  $\pm3\%$  for above 200 mm