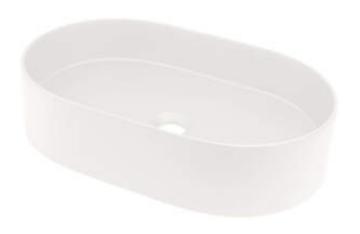

## **SILIA**

## Granite washbasin, countertop

**Product code:** CQS\_AU6S **EAN:** 5907650828198

Color: alabaster
Warranty [years]: 10

| Material    | granite |
|-------------|---------|
| Width [mm]  | 350     |
| Length [mm] | 550     |

## Features:

- Only the best materials, the quality of which has been confirmed by laboratory tests
- Hydrophobic properties repel water molecules
- Properties of Deante granite: resistance to impact, high temperature, discoloration, thermal shock
- Dedicated cleaning agent, safe for cleaned surfaces