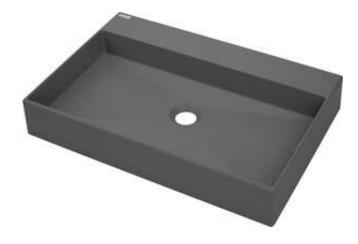

## Granite washbasin, countertop

Product code: CQR\_TU6S EAN: 5908212097786 Color: anthracite metallic Warranty [years]: 10

| Washbasin           |                     |
|---------------------|---------------------|
| Material            | granite             |
| Width [mm]          | 400                 |
| Length [mm]         | 600                 |
| Height [mm]         | 100                 |
| Installation method | countertop/standing |