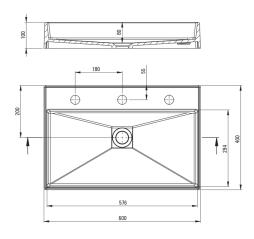

## Granite washbasin, countertop

Product code: CQR\_TU6S EAN: 5908212097786 Color: anthracite metallic Warranty [years]: 10

| Washbasin           |                     |
|---------------------|---------------------|
| Material            | granite             |
| Width [mm]          | 400                 |
| Length [mm]         | 600                 |
| Height [mm]         | 100                 |
| Installation method | countertop/standing |

Tolerancja wymiarów  $\pm5\%$  dla wartości do 200 mm i  $\pm3\%$  dla wartości powyżej 200 mm All dimensions in mm tolerance  $\pm5\%$  for below 200 mm and  $\pm3\%$  for above 200 mm