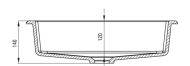

## CORREO Granite washbasin, undermount/inset

Product code: CQR\_TU5U EAN: 5907650827603 Color: anthracite metallic Warranty [years]: 10

| Washba | sin |
|--------|-----|
|--------|-----|

| Material    | granite |
|-------------|---------|
| Width [mm]  | 500     |
| Length [mm] | 350     |

Tolerancja wymiarów  $\pm 5\%$  dla wartości do 200 mm i  $\pm 3\%$  dla wartości powyżej 200 mm All dimensions in mm tolerance  $\pm 5\%$  for below 200 mm and  $\pm 3\%$  for above 200 mm