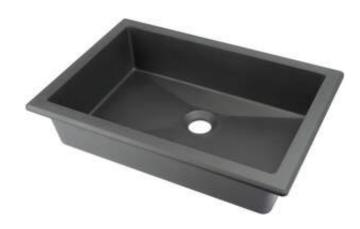

## CORREO Granite washbasin, undermount/inset

Product code: CQR\_TU5U EAN: 5907650827603 Color: anthracite metallic Warranty [years]: 10

| Washba | sin |
|--------|-----|
|--------|-----|

| Material    | granite |
|-------------|---------|
| Width [mm]  | 500     |
| Length [mm] | 350     |