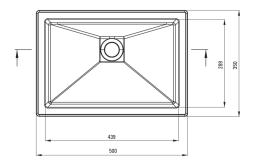

## CORREO Granite washbasin, undermount/inset

Product code: CQR\_TU5U EAN: 5907650827603 Color: anthracite metallic Warranty [years]: 10

| Washba | sin |
|--------|-----|
|--------|-----|

| Material    | granite |
|-------------|---------|
| Width [mm]  | 500     |
| Length [mm] | 350     |

Tolerancja wymiarów  $\pm 5\%$  dla wartości do 200 mm i  $\pm 3\%$  dla wartości powyżej 200 mm All dimensions in mm tolerance  $\pm 5\%$  for below 200 mm and  $\pm 3\%$  for above 200 mm