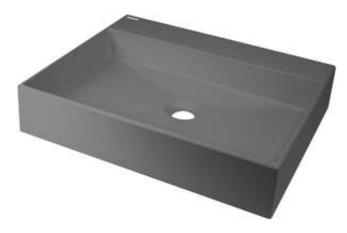

## CORREO Granite washbasin, countertop

Product code: CQR\_TU5S EAN: 5907650826620 Color: anthracite metallic Warranty [years]: 10

## Washbasin

| Material            | granite             |
|---------------------|---------------------|
| Width [mm]          | 400                 |
| Length [mm]         | 500                 |
| Height [mm]         | 100                 |
| Installation method | countertop/standing |