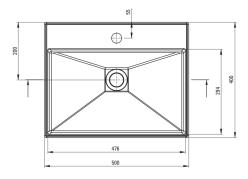

## Washbasin

| Material            | granite             |
|---------------------|---------------------|
| Width [mm]          | 400                 |
| Length [mm]         | 500                 |
| Height [mm]         | 100                 |
| Installation method | countertop/standing |

Tolerancja wymiarów  $\pm 5\%$  dla wartości do 200 mm i  $\pm 3\%$  dla wartości powyżej 200 mm All dimensions in mm tolerance  $\pm 5\%$  for below 200 mm and  $\pm 3\%$  for above 200 mm