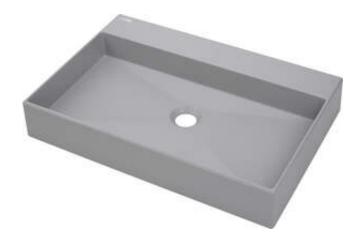

## Granite washbasin, countertop

Product code: CQR\_SU6S EAN: 5908212093047 Color: metallic grey Warranty [years]: 10

| Washbasin           |                     |
|---------------------|---------------------|
| Material            | granite             |
| Width [mm]          | 400                 |
| Length [mm]         | 600                 |
| Height [mm]         | 100                 |
| Installation method | countertop/standing |