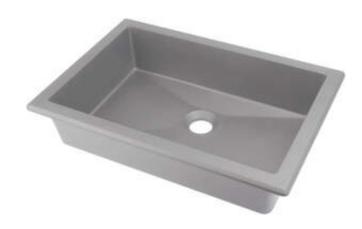

## CORREO Granite washbasin, undermount/inset

Product code: CQR\_SU5U EAN: 5907650827610 Color: metallic grey Warranty [years]: 10

|    |   |   |    |   |   |   | ٠ |   |   |
|----|---|---|----|---|---|---|---|---|---|
| W  | - | - | n  | h | - | - | 1 | • | ٦ |
| vv | a | 3 | 11 | υ | a | 3 |   | 1 | ı |
|    | _ | _ |    | _ | _ | _ |   |   |   |

| Material    | granite |
|-------------|---------|
| Width [mm]  | 500     |
| Length [mm] | 350     |