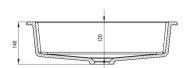

| Material    | granite |
|-------------|---------|
| Width [mm]  | 500     |
| Length [mm] | 350     |

Tolerancja wymiarów  $\pm 5\%$  dla wartości do 200 mm i  $\pm 3\%$  dla wartości powyżej 200 mm All dimensions in mm tolerance  $\pm 5\%$  for below 200 mm and  $\pm 3\%$  for above 200 mm