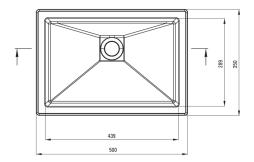

| Material    | granite |
|-------------|---------|
| Width [mm]  | 500     |
| Length [mm] | 350     |

Tolerancja wymiarów  $\pm 5\%$  dla wartości do 200 mm i  $\pm 3\%$  dla wartości powyżej 200 mm All dimensions in mm tolerance  $\pm 5\%$  for below 200 mm and  $\pm 3\%$  for above 200 mm