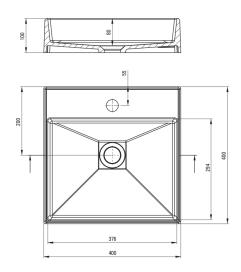

## Granite washbasin, countertop

Product code: CQR\_SU4S EAN: 5907650826804 Color: metallic grey Warranty [years]: 10

| Washbasin           |                     |
|---------------------|---------------------|
| Material            | granite             |
| Width [mm]          | 400                 |
| Length [mm]         | 400                 |
| Height [mm]         | 100                 |
| Installation method | countertop/standing |

Tolerancja wymiarów  $\pm5\%$  dla wartości do 200 mm i  $\pm3\%$  dla wartości powyżej 200 mm All dimensions in mm tolerance  $\pm5\%$  for below 200 mm and  $\pm3\%$  for above 200 mm