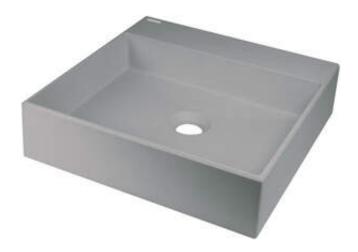

## Granite washbasin, countertop

Product code: CQR\_SU4S EAN: 5907650826804 Color: metallic grey Warranty [years]: 10

| Washbasin           |                     |
|---------------------|---------------------|
| Material            | granite             |
| Width [mm]          | 400                 |
| Length [mm]         | 400                 |
| Height [mm]         | 100                 |
| Installation method | countertop/standing |