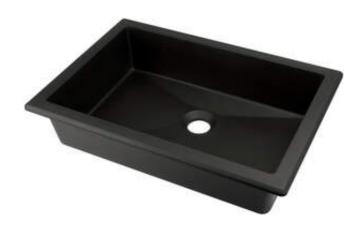

## CORREO Granite washbasin, undermount/inset

**Product code:** CQR\_NU5U **EAN:** 5907650827566

Color: nero

Warranty [years]: 10

| Washbasin   |         |  |
|-------------|---------|--|
| Material    | granite |  |
| Width [mm]  | 500     |  |
| Length [mm] | 350     |  |