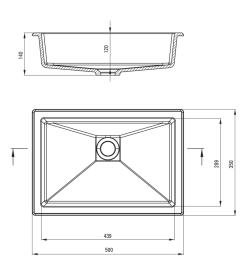

## CORREO Granite washbasin, undermount/inset

**Product code:** CQR\_NU5U **EAN:** 5907650827566

Color: nero

Warranty [years]: 10

| Washbasin   |         |  |
|-------------|---------|--|
| Material    | granite |  |
| Width [mm]  | 500     |  |
| Length [mm] | 350     |  |

Tolerancja wymiarów  $\pm 5\%$  dla wartości do 200 mm i  $\pm 3\%$  dla wartości powyżej 200 mm All dimensions in mm tolerance  $\pm 5\%$  for below 200 mm and  $\pm 3\%$  for above 200 mm