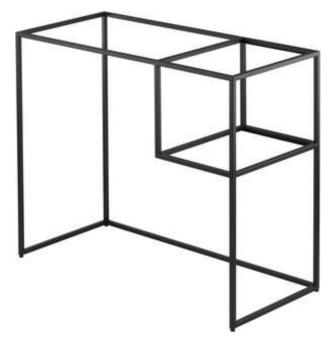

## CORREO Standing bathroom console, modular

**Product code:** CKC\_N90A **EAN:** 5908212099056 **Color:** nero **Warranty [years]:** 2

## Features:

- Customizable elements connect consoles and posts your way
- Console manufactured in Poland
- Adjustable feet for easy leveling of the console
- Solid and durable steel construction
- Easy care
- Powder coated steel
- Only the best materials, the quality of which has been confirmed by laboratory tests
- Dedicated cleaning agent, safe for cleaned surfaces
- Produced in Bio-Care technology