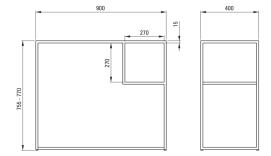

## Furniture

| Width [mm]          | 400      |
|---------------------|----------|
| Length [mm]         | 900      |
| Height [mm]         | 760      |
| Installation method | standing |