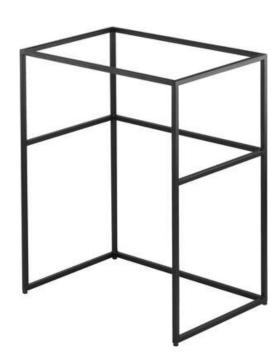

## CORREO Standing bathroom console, modular

**Product code:** CKC\_N60A **EAN:** 5908212099063

Color: nero

Warranty [years]: 2

| Furniture           |          |
|---------------------|----------|
| Width [mm]          | 400      |
| Length [mm]         | 600      |
| Height [mm]         | 760      |
| Installation method | standing |

## Features:

- Customizable elements connect consoles and posts your way
- · Adjustable feet for easy leveling of the console
- Solid and durable steel construction
- Easy care
- Only the best materials, the quality of which has been confirmed by laboratory tests
- Dedicated cleaning agent, safe for cleaned surfaces
- Produced in Bio-Care technology