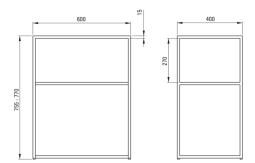

## CORREO Standing bathroom console, modular

**Product code:** CKC\_N60A **EAN:** 5908212099063

Color: nero

Warranty [years]: 2

| Furniture           |          |
|---------------------|----------|
| Width [mm]          | 400      |
| Length [mm]         | 600      |
| Height [mm]         | 760      |
| Installation method | standing |