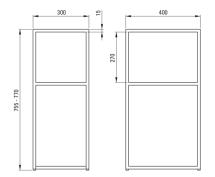

## Furniture

| Width [mm]          | 400      |
|---------------------|----------|
| Length [mm]         | 300      |
| Height [mm]         | 760      |
| Installation method | standing |
| Reversible          | Yes      |