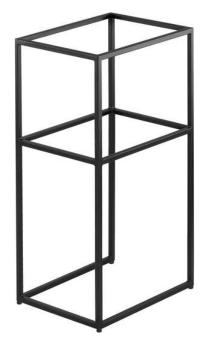

## CORREO Bathroom tower

**Product code:** CKC\_N30A **EAN:** 5907650873419 **Color:** nero **Warranty [years]:** 2

## Furniture

| Width [mm]          | 400      |
|---------------------|----------|
| Length [mm]         | 300      |
| Height [mm]         | 760      |
| Installation method | standing |
| Reversible          | Yes      |

## Features:

- · Customizable elements connect consoles and posts your way
- Solid and durable steel construction
- Easy care
- Powder coated steel
- Reversible console
- Only the best materials, the quality of which has been confirmed by laboratory tests
- Adjustable feet for easy leveling of the console
- Dedicated cleaning agent, safe for cleaned surfaces
- Produced in Bio-Care technology