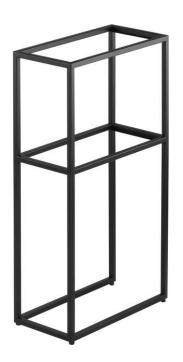

## Bathroom tower

% deante

**Product code:** CKC\_N20A **EAN:** 5908212099087

Color: nero

Warranty [years]: 2

| Furniture           |          |
|---------------------|----------|
| Width [mm]          | 400      |
| Length [mm]         | 200      |
| Height [mm]         | 760      |
| Installation method | standing |
| Reversible          | Yes      |

## Features:

- · Customizable elements connect consoles and posts your way
- Solid and durable steel construction
- Easy care
- Powder coated steel
- Reversible console
- Only the best materials, the quality of which has been confirmed by laboratory tests
- · Adjustable feet for easy leveling of the console
- Dedicated cleaning agent, safe for cleaned surfaces
- Produced in Bio-Care technology