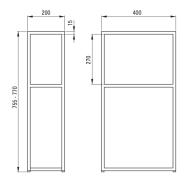

## Bathroom tower

% deante

**Product code:** CKC\_N20A **EAN:** 5908212099087

Color: nero

Warranty [years]: 2

| Furniture           |          |
|---------------------|----------|
| Width [mm]          | 400      |
| Length [mm]         | 200      |
| Height [mm]         | 760      |
| Installation method | standing |
| Reversible          | Yes      |