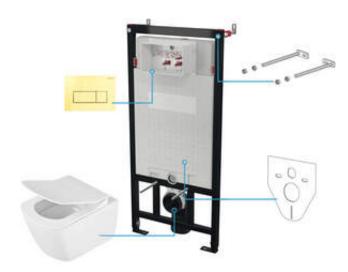

## Toilet set, concealed

Product code: CDZZ6ZPW EAN: 5907650819271 Color: gold, white Warranty [years]: 10

## Features:

- Innovative concealed frame
- Dual button, allowing adjustment of the amount of water used for flushing
- Hard and durable ceramics does not lose its properties with long use
- Antibacterial coating, preventing the growth of microorganisms
- Rimless bowl for easy cleaning and hygiene
- Soft-closing toilet seat
- Mounting system with hidden fixings
- Hygienic certificate of the National Institute of Hygiene confirming the product's compliance with safety standards
- Dedicated cleaning agent, safe for cleaned surfaces