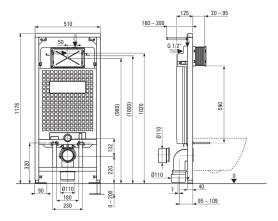

## Toilet set, concealed

Product code: CDZZ6ZPW EAN: 5907650819271 Color: gold, white Warranty [years]: 10

## Features:

- Innovative concealed frame
- Dual button, allowing adjustment of the amount of water used for flushing
- Hard and durable ceramics does not lose its properties with long use
- Antibacterial coating, preventing the growth of microorganisms
- Rimless bowl for easy cleaning and hygiene
- Soft-closing toilet seat
- Mounting system with hidden fixings
- Hygienic certificate of the National Institute of Hygiene confirming the product's compliance with safety standards
- Dedicated cleaning agent, safe for cleaned surfaces