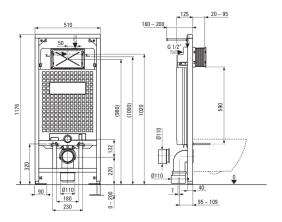

## Toilet set, concealed

Product code: CDZS6ZPW EAN: 5908212071199 Color: chrome, white Warranty [years]: 10

| Concealed toilet frame                  |     |
|-----------------------------------------|-----|
| Frame height adjustment [mm]            | 200 |
| Tank capacity [t]                       | 9   |
| Double flushing [i]                     | 3/6 |
| Designated for light casing             | Yes |
| Designated for installation in front of |     |
| the load-bearing wall                   | Yes |
| Connection valve g1/2"                  | Yes |
| Silent flushing and filling             | Yes |
| Mounting bolts spacing 180 mm and       |     |
| 230 mm                                  | Yes |
| Toilet bowl                             |     |