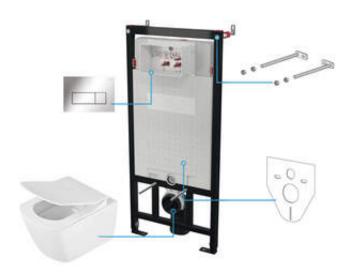

## **ANEMON**

## Toilet set, concealed

Product code: CDZS6ZPW EAN: 5908212071199 Color: chrome, white Warranty [years]: 10

| Concealed toilet frame                  |     |
|-----------------------------------------|-----|
| Frame height adjustment [mm]            | 200 |
| Tank capacity [t]                       | 9   |
| Double flushing [i]                     | 3/6 |
| Designated for light casing             | Yes |
| Designated for installation in front of |     |
| the load-bearing wall                   | Yes |
| Connection valve g1/2"                  | Yes |
| Silent flushing and filling             | Yes |
| Mounting bolts spacing 180 mm and       |     |
| 230 mm                                  | Yes |
| Toilet bowl                             |     |

| Toilet bowl            |                                         |
|------------------------|-----------------------------------------|
| Finish                 | white                                   |
| Туре                   | wall-mounted                            |
| Rim type               | rimless                                 |
| Hidden mountings       | Yes                                     |
| Toilet seat            |                                         |
| Slow-close toilet seat | Yes                                     |
| Slim toilet seat       | Yes                                     |
| Quick seat detachment  | Yes                                     |
| Antibacterial          | Yes                                     |
| Flush button           | chrome                                  |
|                        | *************************************** |
| Surface type           | shine                                   |

## Features:

Button type

 Hard and durable ceramics does not lose its properties with long use

duple

- Antibacterial coating, preventing the growth of microorganisms
- Rimless bowl for easy cleaning and hygiene
- Dual button, allowing adjustment of the amount of water used for flushing
- \* Soft-close toilet seat included
- Mounting system with hidden fixings
- Dedicated cleaning agent, safe for cleaned surfaces
- Innovative concealed frame
- Soft-closing toilet seat