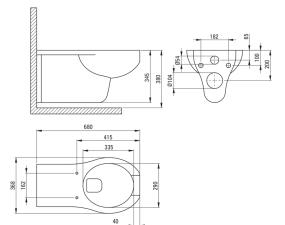

## VITAL Toilet bowl, with seat

Product code: CDVD6WPW EAN: 5907650820444 Color: white Warranty [years]: 10

## Toilet bowl

| Material | ceramic      |
|----------|--------------|
| Туре     | wall-mounted |
| Rim type | rim          |
|          |              |

🗞 deante