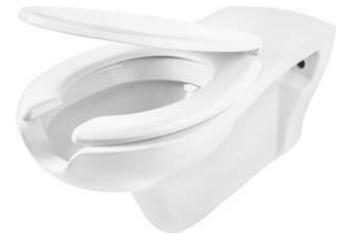

## VITAL Toilet bowl, with seat

Product code: CDVD6WPW EAN: 5907650820444 Color: white Warranty [years]: 10

## Toilet bowl

| Material | ceramic      |
|----------|--------------|
| Туре     | wall-mounted |
| Rim type | rim          |
|          |              |

🗞 deante

## Toilet seat

| Slow-close toilet seat | Yes |  |
|------------------------|-----|--|
|                        |     |  |