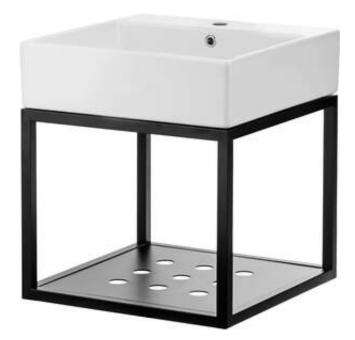

## **TEMISTO**

## Wall-mounted bathroom console, with washbasin

Product code: CDTW6U6S EAN: 5908212079171 Color: white, black Warranty [years]: 10

| Furniture           |          |  |
|---------------------|----------|--|
| Finish              | nero     |  |
| Installation method | standing |  |
| Width [mm]          | 500      |  |
| Length [mm]         | 600      |  |
| Height [mm]         | 415      |  |
|                     |          |  |

## Washbasin

Material

Reversible

Mounting kit included

| Finish           | white   |
|------------------|---------|
| Material         | ceramic |
| Hole for the tap | Yes     |