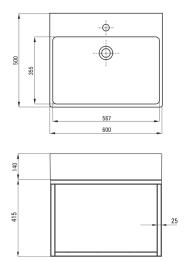

## Wall-mounted bathroom console, with washbasin

Product code: CDTW6U6S EAN: 5908212079171 Color: white, black Warranty [years]: 10

| Furniture           |          |  |
|---------------------|----------|--|
| Finish              | nero     |  |
| Installation method | standing |  |
| Width [mm]          | 500      |  |
| Length [mm]         | 600      |  |
| Height [mm]         | 415      |  |
|                     |          |  |

## Washbasin

Material

Reversible

Mounting kit included

| Finish           | white   |
|------------------|---------|
| Material         | ceramic |
| Hole for the tap | Yes     |