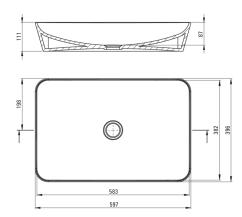

| Material            | ceramic             |
|---------------------|---------------------|
| Width [mm]          | 396                 |
| Length [mm]         | 597                 |
| Height [mm]         | 111                 |
| Installation method | countertop/standing |