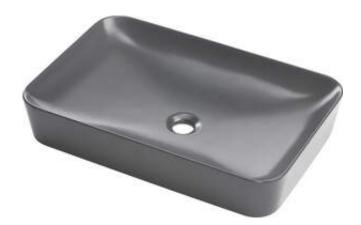

## TESS Ceramic washbasin, countertop

Product code: CDS\_DU6S EAN: 5908212095140 Color: anthracite, titanium Warranty [years]: 10

| W  | - | - | h | h | - | - | 1 |  |
|----|---|---|---|---|---|---|---|--|
| vv | a | 3 |   | u | а | 3 |   |  |
|    |   |   |   |   |   |   |   |  |

| Material            | ceramic             |
|---------------------|---------------------|
| Width [mm]          | 396                 |
| Length [mm]         | 597                 |
| Height [mm]         | 111                 |
| Installation method | countertop/standing |