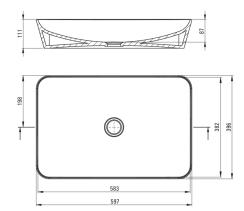

| Material            | ceramic             |
|---------------------|---------------------|
| Width [mm]          | 396                 |
| Length [mm]         | 597                 |
| Height [mm]         | 111                 |
| Installation method | countertop/standing |