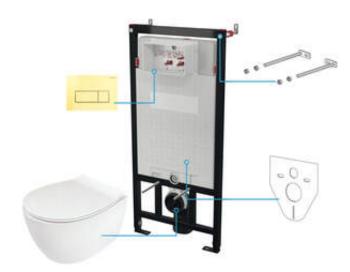

## Toilet set, concealed

Product code: CDLZ6ZPW EAN: 5907650819295 Color: gold, white Warranty [years]: 10

## Features:

- Innovative concealed frame
- Dual button, allowing adjustment of the amount of water used for flushing
- Hard and durable ceramics does not lose its properties with long use
- Antibacterial coating, preventing the growth of microorganisms
- Rimless bowl for easy cleaning and hygiene
- Soft-closing toilet seat
- Mounting system with hidden fixings
- Hygienic certificate of the National Institute of Hygiene confirming the product's compliance with safety standards
- Dedicated cleaning agent, safe for cleaned surfaces