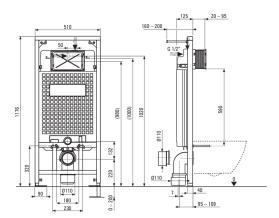

## Toilet set, concealed

Product code: CDLZ6ZPW EAN: 5907650819295 Color: gold, white Warranty [years]: 10

## Features:

- Innovative concealed frame
- Dual button, allowing adjustment of the amount of water used for flushing
- Hard and durable ceramics does not lose its properties with long use
- Antibacterial coating, preventing the growth of microorganisms
- Rimless bowl for easy cleaning and hygiene
- Soft-closing toilet seat
- Mounting system with hidden fixings
- Hygienic certificate of the National Institute of Hygiene confirming the product's compliance with safety standards
- Dedicated cleaning agent, safe for cleaned surfaces