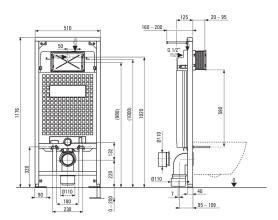

## **SILIA**

## Toilet set, concealed

Product code: CDLN6ZPW EAN: 5907650819301 Color: nero, white Warranty [years]: 10

## Features:

- Innovative concealed frame
- Dual button, allowing adjustment of the amount of water used for flushing
- Hard and durable ceramics does not lose its properties with long use
- Antibacterial coating, preventing the growth of microorganisms
- Rimless bowl for easy cleaning and hygiene
- Soft-closing toilet seat
- Mounting system with hidden fixings
- Hygienic certificate of the National Institute of Hygiene confirming the product's compliance with safety standards
- Dedicated cleaning agent, safe for cleaned surfaces