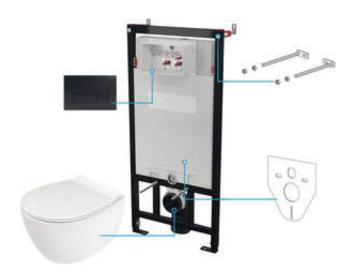

## **SILIA**

## Toilet set, concealed

Product code: CDLN6ZPW EAN: 5907650819301 Color: nero, white Warranty [years]: 10

## Features:

- Innovative concealed frame
- Dual button, allowing adjustment of the amount of water used for flushing
- Hard and durable ceramics does not lose its properties with long use
- Antibacterial coating, preventing the growth of microorganisms
- Rimless bowl for easy cleaning and hygiene
- Soft-closing toilet seat
- Mounting system with hidden fixings
- Hygienic certificate of the National Institute of Hygiene confirming the product's compliance with safety standards
- Dedicated cleaning agent, safe for cleaned surfaces