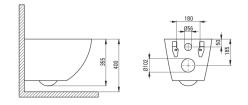

## Toilet bowl

| Material               | ceramic      |
|------------------------|--------------|
| Туре                   | wall-mounted |
| Rim type               | rimless      |
| Toilet seat            |              |
| Slow-close toilet seat | Yes          |