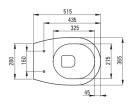

## Toilet bowl

| Material               | ceramic      |
|------------------------|--------------|
| Туре                   | wall-mounted |
| Rim type               | rimless      |
| Toilet seat            |              |
| Slow-close toilet seat | Yes          |