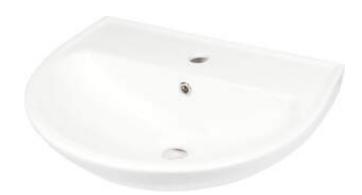

## JASMIN Ceramic washbasin, wallmounted

**Product code:** CDJ\_6U5W **EAN:** 5907650840923

Color: white

Warranty [years]: 10

| <b>\//</b> | as | n | n: | 20 | חוי |
|------------|----|---|----|----|-----|
| vv         | 93 |   | •  | -  |     |

| Material            | ceramic      |
|---------------------|--------------|
| Width [mm]          | 403          |
| Length [mm]         | 518          |
| Height [mm]         | 186          |
| Installation method | wall-mounted |