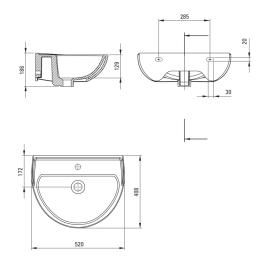

## JASMIN Ceramic washbasin, wallmounted

**Product code:** CDJ\_6U5W **EAN:** 5907650840923

Color: white

Warranty [years]: 10

| <b>\//</b> | as | n | n: | 20 | חוי |
|------------|----|---|----|----|-----|
| vv         | 93 |   | •  | -  |     |

| Material            | ceramic      |
|---------------------|--------------|
| Width [mm]          | 403          |
| Length [mm]         | 518          |
| Height [mm]         | 186          |
| Installation method | wall-mounted |