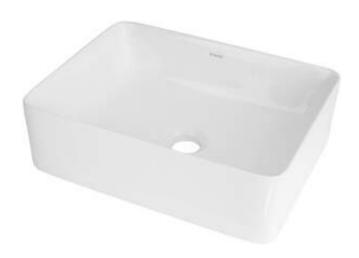

## JASMIN Ceramic washbasin, countertop

**Product code:** CDJ\_6U4S **EAN:** 5907650819554

Color: white

Warranty [years]: 10

|    |     |   |     | •    |
|----|-----|---|-----|------|
| W  | /as | n | h a | חו   |
| vv | 93  |   | UC  | <br> |

| Material            | ceramic             |
|---------------------|---------------------|
| Width [mm]          | 300                 |
| Length [mm]         | 400                 |
| Height [mm]         | 120                 |
| Installation method | countertop/standing |