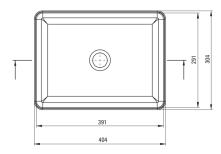

| Material            | ceramic             |
|---------------------|---------------------|
| Width [mm]          | 300                 |
| Length [mm]         | 400                 |
| Height [mm]         | 120                 |
| Installation method | countertop/standing |