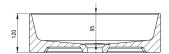

| Material            | ceramic             |
|---------------------|---------------------|
| Width [mm]          | 300                 |
| Length [mm]         | 400                 |
| Height [mm]         | 120                 |
| Installation method | countertop/standing |