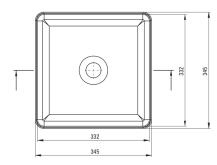

| Material            | ceramic             |
|---------------------|---------------------|
| Width [mm]          | 345                 |
| Length [mm]         | 345                 |
| Height [mm]         | 120                 |
| Installation method | countertop/standing |