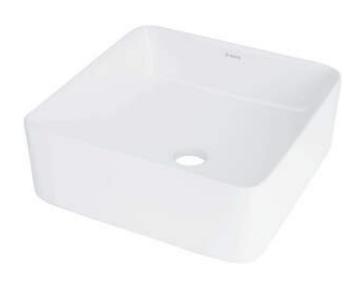

## JASMIN Ceramic washbasin, countertop

**Product code:** CDJ\_6U3S **EAN:** 5907650819561

Color: white

Warranty [years]: 10

|    |    |   |   |   |   |   | ٠ |   |
|----|----|---|---|---|---|---|---|---|
| ١٨ | la | c | n | h | 2 | • |   |   |
| ٧١ | ď  | 3 |   | u | • | 3 |   | ш |