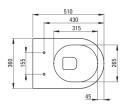

## PEONIA Toilet bowl, wall-mounted

Product code: CDE\_NZPW EAN: 5907650874645 Color: nero Warranty [years]: 10

## Toilet bowl

| Material | ceramic      |
|----------|--------------|
| Туре     | wall-mounted |
| Rim type | rimless      |

🐝 deante