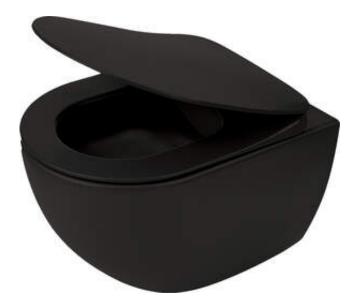

## PEONIA Toilet bowl, wall-mounted

Product code: CDE\_NZPW EAN: 5907650874645 Color: nero Warranty [years]: 10

## Toilet bowl

| Material | ceramic      |
|----------|--------------|
| Туре     | wall-mounted |
| Rim type | rimless      |

🐝 deante

## Features:

- Hard and durable ceramics does not lose its properties with long use
- Antibacterial coating, preventing the growth of microorganisms
- In the case of pneumatic racks, an additional orifice reducing the water flow is required
- \* Rimless bowl for easy cleaning and hygiene
- · Slow-close toilet seat sold separately
- Mounting system with hidden fixings
- Hygienic certificate of the National Institute of Hygiene confirming the product's compliance with safety standards
- Dedicated cleaning agent, safe for cleaned surfaces