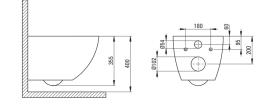

## PEONIA Toilet bowl, wall-mounted

Product code: CDE\_NZPW EAN: 5907650874645 Color: nero Warranty [years]: 10

## Toilet bowl

| Material | ceramic      |
|----------|--------------|
| Туре     | wall-mounted |
| Rim type | rimless      |

🐝 deante