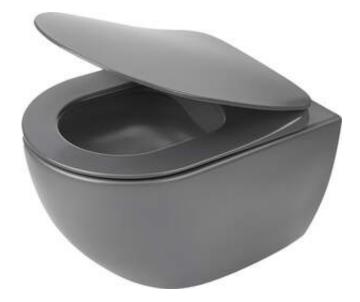

## **PEONIA**

## Toilet bowl, wall-mounted

Product code: CDE\_DZPW EAN: 5908212095126 Color: anthracite, titanium Warranty [years]: 10

## Toilet bowl

| Material | ceramic      |
|----------|--------------|
| Туре     | wall-mounted |
| Rim type | rimless      |

## Features:

- Hard and durable ceramics does not lose its properties with long use
- Antibacterial coating, preventing the growth of microorganisms
- In the case of pneumatic racks, an additional orifice reducing the water flow is required
- Rimless bowl for easy cleaning and hygiene
- Slow-close toilet seat sold separately
- Mounting system with hidden fixings
- Hygienic certificate of the National Institute of Hygiene confirming the product's compliance with safety standards
- Dedicated cleaning agent, safe for cleaned surfaces