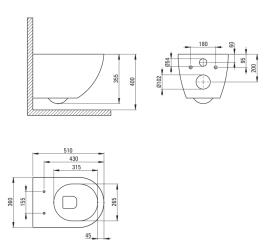

## Toilet bowl, wall-mounted

Product code: CDE\_DZPW EAN: 5908212095126 Color: anthracite, titanium Warranty [years]: 10

## Toilet bowl

| Material | ceramic      |
|----------|--------------|
| Туре     | wall-mounted |
| Rim type | rimless      |