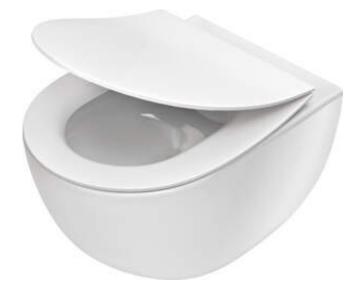

## Toilet bowl, wall-mounted

**Product code:** CDE\_6ZPW **EAN:** 5908212047644

Color: white

Warranty [years]: 10

## Toilet bowl

| Material | ceramic      |
|----------|--------------|
| Туре     | wall-mounted |
| Rim type | rimless      |

## Features:

- Hard and durable ceramics does not lose its properties with long
- Antibacterial coating, preventing the growth of microorganisms
- \* Rimless bowl for easy cleaning and hygiene
- \* Slow-close toilet seat sold separately
- Mounting system with hidden fixings
- Hygienic certificate of the National Institute of Hygiene confirming the product's compliance with safety standards
- Dedicated cleaning agent, safe for cleaned surfaces