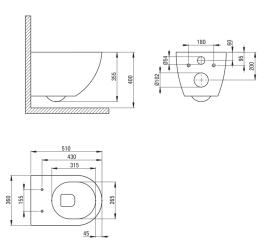

## Toilet bowl, wall-mounted

**Product code:** CDE\_6ZPW **EAN:** 5908212047644

Color: white

Warranty [years]: 10

## Toilet bowl

| Material | ceramic      |
|----------|--------------|
| Туре     | wall-mounted |
| Rim type | rimless      |