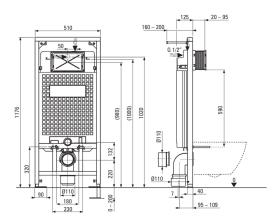

## Toilet set, concealed

Product code: CDETDZPW EAN: 5907650821380 Color: anthracite, titanium Warranty [years]: 10

| Concealed toilet frame                  |     |
|-----------------------------------------|-----|
| Frame height adjustment [mm]            | 200 |
| Tank capacity [l]                       | 9   |
| Double flushing [i]                     | 3/6 |
| Designated for light casing             | Yes |
| Designated for installation in front of |     |
| the load-bearing wall                   | Yes |
| Connection valve g1/2"                  | Yes |
| Silent flushing and filling             | Yes |
| Mounting bolts spacing 180 mm and       |     |
| 230 mm                                  | Yes |
|                                         |     |