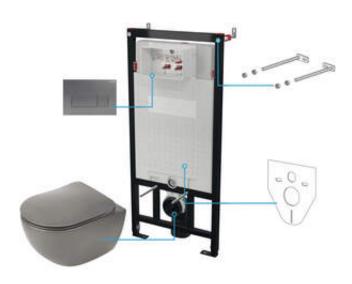

## **PEONIA**

## Toilet set, concealed

Product code: CDETDZPW EAN: 5907650821380 Color: anthracite, titanium Warranty [years]: 10

| Concealed toilet frame                  |     |
|-----------------------------------------|-----|
| Frame height adjustment [mm]            | 200 |
| Tank capacity [l]                       | 9   |
| Double flushing [i]                     | 3/6 |
| Designated for light casing             | Yes |
| Designated for installation in front of |     |
| the load-bearing wall                   | Yes |
| Connection valve g1/2"                  | Yes |
| Silent flushing and filling             | Yes |
| Mounting bolts spacing 180 mm and       |     |
| 230 mm                                  | Yes |
|                                         |     |

| Toilet bowl                       |                      |
|-----------------------------------|----------------------|
| Finish                            | anthracite, titanium |
| Туре                              | wall-mounted         |
| Rim type                          | rimless              |
| Hidden mountings                  | Yes                  |
| Toilet seat                       |                      |
| Slow-close toilet seat            | Yes                  |
|                                   |                      |
| Slim toilet seat                  | Yes                  |
| Slim toilet seat<br>Chrome hinges | Yes<br>Yes           |
|                                   |                      |
| Chrome hinges                     | Yes                  |

## Features:

Button type

Finish
Surface type

- · Innovative concealed frame
- Dual button, allowing adjustment of the amount of water used for flushing
- Hard and durable ceramics does not lose its properties with long use
- Antibacterial coating, preventing the growth of microorganisms
- Rimless bowl for easy cleaning and hygiene
- Soft-closing toilet seat
- Mounting system with hidden fixings
- Hygienic certificate of the National Institute of Hygiene confirming the product's compliance with safety standards
- Dedicated cleaning agent, safe for cleaned surfaces