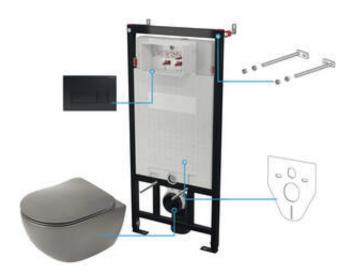

## Toilet set, concealed

**Product code:** CDENDZPW **EAN:** 5907650819318

Color: anthracite, titanium, nero

Warranty [years]: 10

| Concealed toilet frame                  |     |
|-----------------------------------------|-----|
| Frame height adjustment [mm]            | 200 |
| Tank capacity [l]                       | 9   |
| Double flushing [i]                     | 3/6 |
| Designated for light casing             | Yes |
| Designated for installation in front of |     |
| the load-bearing wall                   | Yes |
| Connection valve g1/2"                  | Yes |
| Silent flushing and filling             | Yes |
| Mounting bolts spacing 180 mm and       |     |
| 230 mm                                  | Yes |
|                                         |     |

| Finish                 | anthracite, titanium |
|------------------------|----------------------|
| Type                   | wall-mounted         |
| Rim type               | rimless              |
| Hidden mountings       | Yes                  |
| Toilet seat            |                      |
| Slow-close toilet seat | Yes                  |
| Slim toilet seat       | Yes                  |
| Chrome hinges          | Yes                  |
| Quick seat detachment  | Yes                  |
| Antibacterial          | Yes                  |
| Flush button<br>Finish | nero                 |
| Surface type           | matte                |
| Button type            | duple                |

## Features:

Toilet bowl

- Innovative concealed frame
- Dual button, allowing adjustment of the amount of water used for flushing
- Hard and durable ceramics does not lose its properties with long use
- Antibacterial coating, preventing the growth of microorganisms
- Rimless bowl for easy cleaning and hygiene
- Soft-closing toilet seat
- Mounting system with hidden fixings
- Hygienic certificate of the National Institute of Hygiene confirming the product's compliance with safety standards
- Dedicated cleaning agent, safe for cleaned surfaces