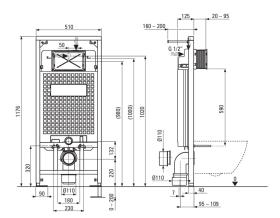

## Toilet set, concealed

**Product code:** CDENDZPW **EAN:** 5907650819318

Color: anthracite, titanium, nero

Warranty [years]: 10

| Concealed toilet frame                  |     |
|-----------------------------------------|-----|
| Frame height adjustment [mm]            | 200 |
| Tank capacity [l]                       | 9   |
| Double flushing [i]                     | 3/6 |
| Designated for light casing             | Yes |
| Designated for installation in front of |     |
| the load-bearing wall                   | Yes |
| Connection valve g1/2"                  | Yes |
| Silent flushing and filling             | Yes |
| Mounting bolts spacing 180 mm and       |     |
| 230 mm                                  | Yes |
|                                         |     |