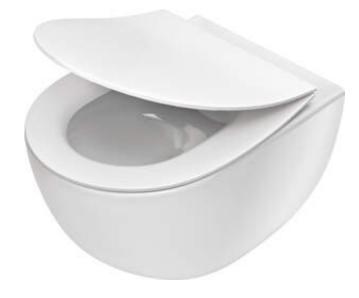

## **PEONIA**

## Toilet bowl, with seat

Product code: CDED6ZPW EAN: 5907650877479

Color: white

Warranty [years]: 10

| Toilet bowl            |              |
|------------------------|--------------|
| Finish                 | white        |
| Type                   | wall-mounted |
| Rim type               | rimless      |
| Hidden mountings       | Yes          |
| Toilet seat            |              |
| Slow-close toilet seat | Yes          |
| Slim toilet seat       | Yes          |
| Quick seat detachment  | Yes          |
| Antibacterial          | Yes          |

## Features:

- Hard and durable ceramics does not lose its properties with long use
- Antibacterial coating, preventing the growth of microorganisms
- In the case of pneumatic racks, an additional orifice reducing the water flow is required
- \* Rimless bowl for easy cleaning and hygiene
- Soft-close toilet seat included
- Mounting system with hidden fixings
- Hygienic certificate of the National Institute of Hygiene confirming the product's compliance with safety standards
- Dedicated cleaning agent, safe for cleaned surfaces