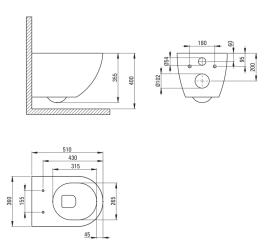

## Toilet bowl, with seat

Product code: CDED6ZPW EAN: 5907650877479

Color: white

Warranty [years]: 10

| Toilet bowl            |              |
|------------------------|--------------|
| Finish                 | white        |
| Type                   | wall-mounted |
| Rim type               | rimless      |
| Hidden mountings       | Yes          |
| Toilet seat            |              |
| Slow-close toilet seat | Yes          |
| Slim toilet seat       | Yes          |
| Quick seat detachment  | Yes          |
| Antibacterial          | Yes          |