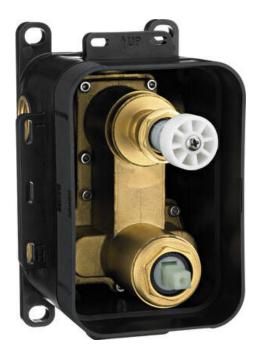

## **BOX**

## Concealed BOX, mixer

Product code: BXY\_X44M EAN: 5908212079362 VVdoranty [years]: 7

| Mixer                  |                      |
|------------------------|----------------------|
| Finish                 | brass                |
| Mixer type             | Concealed BOX, mixer |
| Installation method    | concealed            |
| Acoustic group [db]    | I (x ≤ 20)           |
| Mixer cartridge        |                      |
| Ceramic cartridge size | 35 mm                |
| Function switch        |                      |
| Switch type            | mechanical           |

## Features:

- Convenient installation you can install the BOX now and choose external elements at any time
- The best materials guarantee durability and reliability of the product
- Timelessness and unlimited creative possibilities
- Complementarity and comprehensiveness of the offer
- \* Dedicated cleaning agent, safe for cleaned surfaces
- Only the best materials, the quality of which has been confirmed by laboratory tests
- 3-function shower switch, able to lock to 2 functions