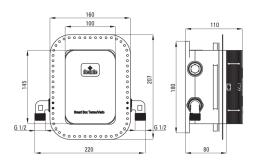

## **BOX**

## Concealed BOX, mixer

Product code: BXY\_X44M EAN: 5908212079362 VVdoranty [years]: 7

| Mixer                  |                      |
|------------------------|----------------------|
| Finish                 | brass                |
| Mixer type             | Concealed BOX, mixer |
| Installation method    | concealed            |
| Acoustic group [db]    | I (x ≤ 20)           |
| Mixer cartridge        |                      |
| Ceramic cartridge size | 35 mm                |
| Function switch        |                      |
| Switch type            | mechanical           |