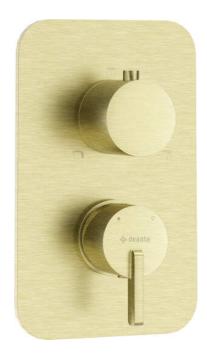

## SILIA External element, for mixer BOX

Product code: BXY\_RQSM EAN: 5907650832362 Color: brushed gold Warranty [years]: 2

| М   | ive |
|-----|-----|
| 1-1 |     |

| Finish              | brushed gold  |
|---------------------|---------------|
| Mixer type          | Concealed BOX |
| Installation method | concealed     |