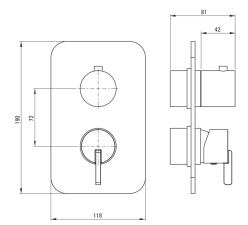

## SILIA External element, for mixer BOX

Product code: BXY\_RQSM EAN: 5907650832362 Color: brushed gold Warranty [years]: 2

| М   | ive |
|-----|-----|
| 1-1 |     |

| Finish              | brushed gold  |
|---------------------|---------------|
| Mixer type          | Concealed BOX |
| Installation method | concealed     |