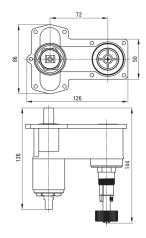

## Concealed BOX body, mixer

Product code: BXY\_M44M EAN: 5908212092217 Weboranty [years]: 7

| Mixer                  |                           |
|------------------------|---------------------------|
| Finish                 | not applicable            |
| Mixer type             | concealed BOX body, mixer |
| Installation method    | concealed                 |
| Acoustic group [db]    | I (x ≤ 20)                |
| Mixer cartridge        |                           |
| Ceramic cartridge size | 35 mm                     |
| Function switch        |                           |
| Switch type            | mechanical                |