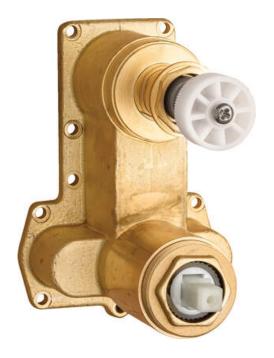

## Concealed BOX body, mixer

Product code: BXY\_M44M EAN: 5908212092217 Weboranty [years]: 7

| Mixer                  |                           |
|------------------------|---------------------------|
| Finish                 | not applicable            |
| Mixer type             | concealed BOX body, mixer |
| Installation method    | concealed                 |
| Acoustic group [db]    | I (x ≤ 20)                |
| Mixer cartridge        |                           |
| Ceramic cartridge size | 35 mm                     |
| Function switch        |                           |
| Switch type            | mechanical                |