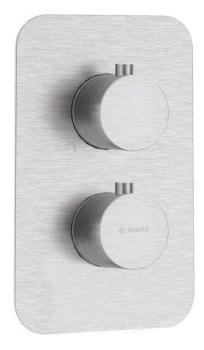

## BOX External element, for thermostatic BOX

Product code: BXY\_FEBT EAN: 5907650832331 Color: brushed steel Warranty [years]: 2

## Features:

- Convenient installation you can install the BOX now and choose external elements at any time
- · Timelessness and unlimited creative possibilities
- · Complementarity and comprehensiveness of the offer
- The best materials guarantee durability and reliability of the product
- Flush-mounted installation ensures the aesthetics of the bathroom
- · Innovative and easy to maintain brushed steel coating
- Only the best materials, the quality of which has been confirmed by laboratory tests
- The offer includes a cleaning agent for fixtures in all colors