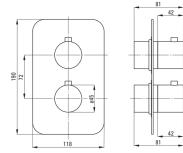

## BOX External element, for thermostatic BOX

Product code: BXY\_FEBT EAN: 5907650832331 Color: brushed steel Warranty [years]: 2

## Mixer

| Installation method | concealed     |
|---------------------|---------------|
| Mixer type          | Concealed BOX |