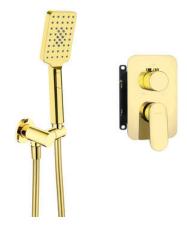

## ALPINIA Concealed shower set, with mixer BOX

Product code: BXYZZGAM EAN: 5907650821045 Color: gold Warranty [years]: 7

| <b>Mixer</b><br>Mixer type<br>Installation method                                                                                                                | Concealed BOX, mixer<br>concealed    |
|------------------------------------------------------------------------------------------------------------------------------------------------------------------|--------------------------------------|
| Acoustic group [db]                                                                                                                                              | l (x ≤ 20)                           |
| <b>Spout</b><br>Range of shower/ bath spout [mm]                                                                                                                 | 388                                  |
| <b>Shower overhead</b><br>Material                                                                                                                               | stainless steel                      |
| Width [mm]                                                                                                                                                       | 250                                  |
| Length [mm]                                                                                                                                                      | 250                                  |
| Anti-calc                                                                                                                                                        | Yes                                  |
| Number of functions                                                                                                                                              | 1                                    |
| Stream type                                                                                                                                                      | rain                                 |
| Hand shower<br>Number of functions                                                                                                                               | 3                                    |
| Anti-calc                                                                                                                                                        | Yes                                  |
| Stream type                                                                                                                                                      | rain, mist, mixed                    |
| Angled hose connector<br>Finish                                                                                                                                  | gold                                 |
| Connection type                                                                                                                                                  | for the hose with hand shower holder |
| Shape                                                                                                                                                            | round                                |
| Material                                                                                                                                                         | brass                                |
| Connection thread                                                                                                                                                | Yes                                  |
| Concealed mounting                                                                                                                                               | Yes                                  |
| Features:<br>• Light and subtle design<br>• Timelessness and unlimited creative possibilities<br>• 3-function shower switch, able to lock to 1, 2 or 3 functions |                                      |