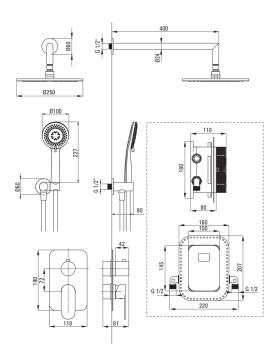

## ALPINIA Concealed shower set, with mixer BOX

Product code: BXYZZGAM EAN: 5907650821045 Color: gold Warranty [years]: 7

| <b>Mixer</b><br>Mixer type<br>Installation method                                                                                                                | Concealed BOX, mixer<br>concealed    |
|------------------------------------------------------------------------------------------------------------------------------------------------------------------|--------------------------------------|
| Acoustic group [db]                                                                                                                                              | l (x ≤ 20)                           |
| <b>Spout</b><br>Range of shower/ bath spout [mm]                                                                                                                 | 388                                  |
| <b>Shower overhead</b><br>Material                                                                                                                               | stainless steel                      |
| Width [mm]                                                                                                                                                       | 250                                  |
| Length [mm]                                                                                                                                                      | 250                                  |
| Anti-calc                                                                                                                                                        | Yes                                  |
| Number of functions                                                                                                                                              | 1                                    |
| Stream type                                                                                                                                                      | rain                                 |
| Hand shower<br>Number of functions                                                                                                                               | 3                                    |
| Anti-calc                                                                                                                                                        | Yes                                  |
| Stream type                                                                                                                                                      | rain, mist, mixed                    |
| Angled hose connector<br>Finish                                                                                                                                  | gold                                 |
| Connection type                                                                                                                                                  | for the hose with hand shower holder |
| Shape                                                                                                                                                            | round                                |
| Material                                                                                                                                                         | brass                                |
| Connection thread                                                                                                                                                | Yes                                  |
| Concealed mounting                                                                                                                                               | Yes                                  |
| Features:<br>• Light and subtle design<br>• Timelessness and unlimited creative possibilities<br>• 3-function shower switch, able to lock to 1, 2 or 3 functions |                                      |